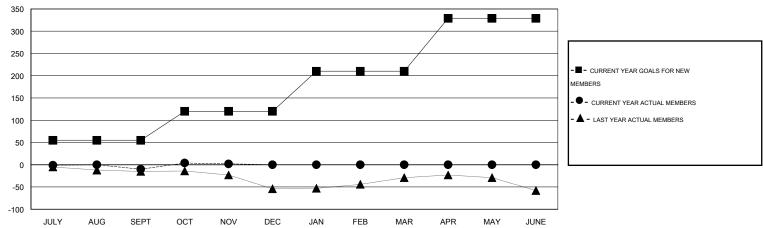

## GOALS AND ACTUAL MEMBERS CUMULATIVE

| DROPPED CLUBS: 0  DROPPED MEMBERS |        | 19 CLUBS OF 42 ADDED 1 OR MORE NEW MEMBERS | GENDER DISTRIBU<br>MALE<br>FEMALE | TION<br>728 (66.36%)<br>369 (33.64%) |     |
|-----------------------------------|--------|--------------------------------------------|-----------------------------------|--------------------------------------|-----|
| DECEASED                          | 7<br>0 | CLICK HERE FOR HEALTH                      | FAMILY UNIT MEMBERS               |                                      | 244 |
| OTHER                             | 55     | ASSESSMENT DATA                            | HEAD OF HOUSEHOLD                 |                                      | 121 |
| TOTAL                             | 62     |                                            | NON-HEAD OF HOUSEHOL              | D                                    | 123 |

## GMT: Gary Wong LOCATION IDAHO

|               |                  | Clubs            |                  |                  | Members               |                    |                                     |                    |                  |
|---------------|------------------|------------------|------------------|------------------|-----------------------|--------------------|-------------------------------------|--------------------|------------------|
|               | RESUL            | TS FOR 2014-2015 |                  |                  | RESULTS FOR 2014-2015 |                    |                                     |                    |                  |
| QUARTER       | NEW CLUB<br>GOAL | NEW CLUBS        | DROPPED<br>CLUBS | NET<br>GAIN/LOSS | QUARTER               | NEW MEMBER<br>GOAL | CHARTER AND<br>NEW MEMBERS<br>ADDED | DROPPED<br>MEMBERS | NET<br>GAIN/LOSS |
| JULY/AUG/SEPT | 1                | 0                | 0                | 0                | JULY/AUG/SEPT         | 55                 | 36                                  | 46                 | -10              |
| OCT/NOV/DEC   | 1                | 0                | 0                | 0                | OCT/NOV/DEC           | 65                 | 28                                  | 16                 | 12               |
| JAN/FEB/MAR   | 1                | 0                | 0                | 0                | JAN/FEB/MAR           | 90                 | 0                                   | 0                  | 0                |
| APR/MAY/JUNE  | 2                | 0                | 0                | 0                | APR/MAY/JUNE          | 119                | 0                                   | 0                  | 0                |