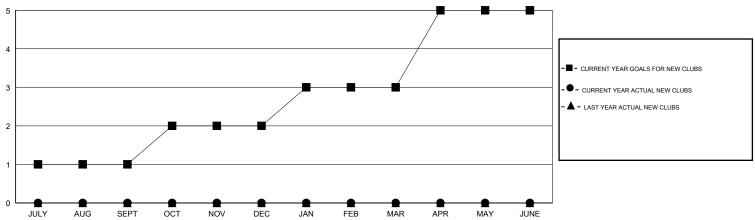

## GOALS AND ACTUAL NEW CLUBS CUMULATIVE

## GMT: Gary Wong LOCATION IDAHO

|               |                  | Clubs            |                  |                  | Members               |                    |                                     |                    |                  |
|---------------|------------------|------------------|------------------|------------------|-----------------------|--------------------|-------------------------------------|--------------------|------------------|
|               | RESUL            | TS FOR 2014-2015 |                  |                  | RESULTS FOR 2014-2015 |                    |                                     |                    |                  |
| QUARTER       | NEW CLUB<br>GOAL | NEW CLUBS        | DROPPED<br>CLUBS | NET<br>GAIN/LOSS | QUARTER               | NEW MEMBER<br>GOAL | CHARTER AND<br>NEW MEMBERS<br>ADDED | DROPPED<br>MEMBERS | NET<br>GAIN/LOSS |
| JULY/AUG/SEPT | 1                | 0                | 0                | 0                | JULY/AUG/SEPT         | 55                 | 36                                  | 46                 | -10              |
| OCT/NOV/DEC   | 1                | 0                | 0                | 0                | OCT/NOV/DEC           | 65                 | 28                                  | 16                 | 12               |
| JAN/FEB/MAR   | 1                | 0                | 0                | 0                | JAN/FEB/MAR           | 90                 | 0                                   | 0                  | 0                |
| APR/MAY/JUNE  | 2                | 0                | 0                | 0                | APR/MAY/JUNE          | 119                | 0                                   | 0                  | 0                |